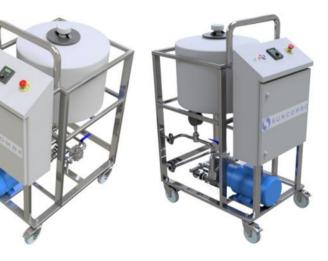

### **EDSCIP™**

EDSCIP<sup>™</sup> is a Chemical cleaning system designed specifically for providing Chemical cleaning for the MicroEDS<sup>™</sup> and the MaxiEDS<sup>™</sup> systems.

### **EDSCIP™ Key Features**

- Robust and reliable .
- Pre-tested at Suncombe
- Plug n Play after delivery
- Interfaced and controlled by • MicroEDS<sup>™</sup> and the MaxiEDS systems™