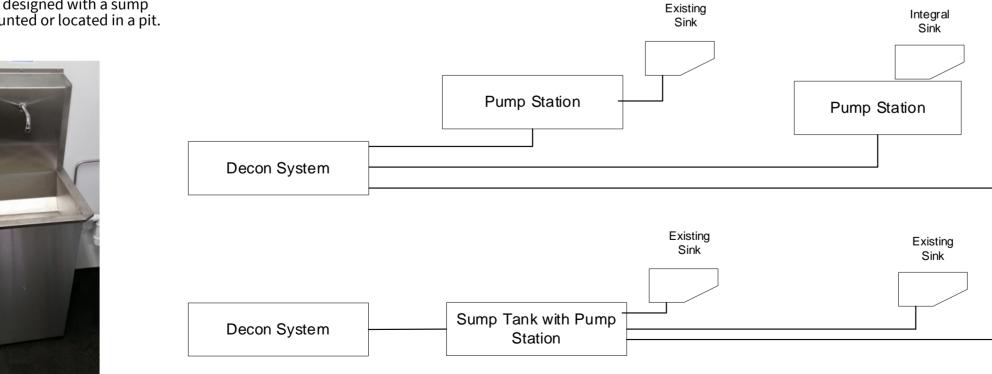

### Drainage Solutions—Pumped

When a lower level is not available, often the case in retro-fitted equipment, then a pump out solution is required.

### **Pumped Drainage Equipment**

### **Pump Stations**

The Pumped Drainage Equipment is based around a Pump Station. This comprises of a liquid pump, suitable for the waste, temperature, chemicals etc. which is used to pump the waste solutions to your treatment system. The pump station would take into account the biowaste level, decontamination, air filtering, environment etc.

### **Pump Stations**

The simplest pumped equipment is a pump station to pump directly from your equipment. Typically the pump station would include a trap and level control.

### **Pump Station with Integral Sink**

This pump station is located below an integral sink.

### **Pump Station with Integral Sump**

This pump station is designed with a sump and can be floor mounted or located in a pit.

www.suncombe.com