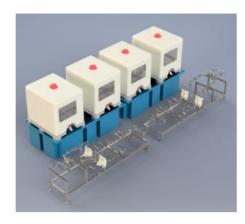

### **Pumped Drainage Equipment**

### **Pump Stations**

The Pumped Drainage Equipment is based around a Pump Station. This comprises of a liquid pump, suitable for the waste, temperature, chemicals etc. which is used to pump the waste solutions to your treatment system. The pump station would take into account the biowaste level, decontamination, air filtering, environment etc.