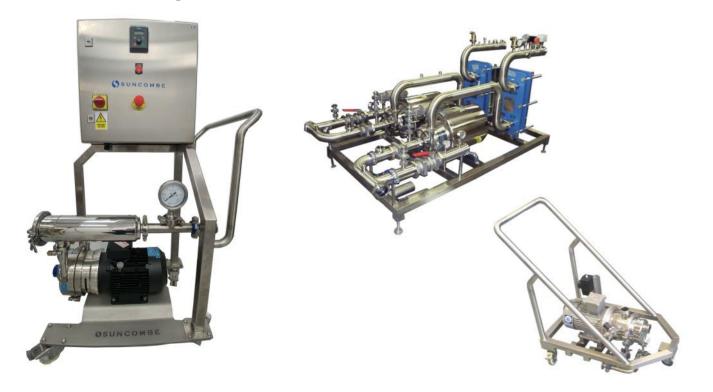

Jade House, Lockfield Avenue, Brimsdown, Enfield, Middlesex, EN37JY, United Kingdom T +44(0)20-8443-3454 F +44(0)20-8443-3969 E info@suncombe.com W www.suncombe.com







### **Engineering Excellence Delivered with Integrity**

# **BioWaste Decontamination Kill Systems Accessories and Optional Features**

### **Chemical Distribution and Storage**







### **Cleaning In Place**

### **EDSCIP™**

EDSCIP<sup>™</sup> is a Chemical cleaning system designed specifically for providing Chemical cleaning for the MicroEDS<sup>™</sup> and the MaxiEDS<sup>™</sup> systems.

### **EDSCIP™ Key Features**

- Robust and reliable .
- Pre-tested at Suncombe
- Plug n Play after delivery
- Interfaced and controlled by • MicroEDS<sup>™</sup> and the MaxiEDS systems™





### **Custom Waste Pumping Skids**



### **Optional Integrated Steam Generation and Air Compressor**

The systems are available with integrated Steam Generation and Air Compressors, to offer stand-alone capability. The steam generators and compressors can also be supplied on a separate skid for location in a remote are if preferred. Some clients prefer to adopt this approach for maintenance purposes. We utilise steam generators by Fulton and Air Compressors by Atlas Copco as these manufacturers offer top quality reliable products with worldwide local service partners.



**Typical Air Compressor** 





www.suncombe.com

# Low Volume BioWaste Decontamination Kill Systems Drainage Accessories

## **Laboratory Drainage Solutions**

### **Drainage Solutions—Gravity**

The ideal situation for your waste is to locate the treatme