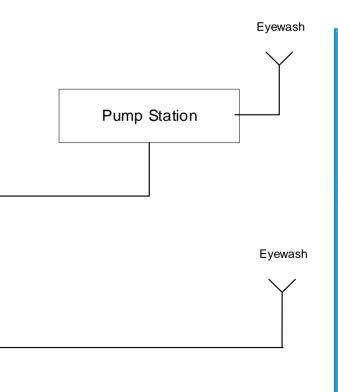

### **Pump Station with Integral Eyewash**

This pump station has an integral Eye Wash included.