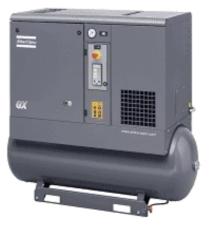

### **Optional Integrated Steam Generation and Air Compressor**

The systems are available with integrated Steam Generation and Air Compressors, to offer stand-alone capability. The steam generators and compressors can also be supplied on a separate skid for location in a remote are if preferred. Some clients prefer to adopt this approach for maintenance purposes. We utilise steam generators by Fulton and Air Compressors by Atlas Copco as these manufacturers offer top quality reliable products with worldwide local service partners.

**Typical Air Compressor** 

www.suncombe.com