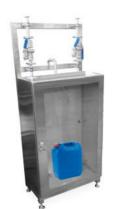

### **Pump Station with Integral Sink**

This pump station is located below an integral sink.