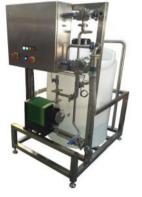

### **EDSCIP™**

EDSCIP<sup>™</sup> is a Chemical cleaning system designed specifically for providing Chemical cleaning for the MicroEDS<sup>™</sup> and the MaxiEDS<sup>™</sup> systems.

### **EDSCIP™ Key Features**

- Robust and reliable .
- Pre-tested at Suncombe
- Plug n Play after delivery
- Interfaced and controlled by • MicroEDS<sup>™</sup> and the MaxiEDS systems™