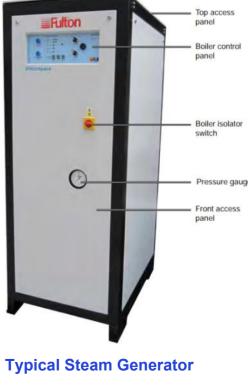

### **Optional Integrated Steam Generation and Air Compressor**

The systems are available with integrated Steam Generation and Air Compressors, to offer stand-alone capability. The steam generators and compressors can also be supplied on a separate skid for location in a remote are if preferred. Some clients prefer to adopt this approach for maintenance purposes. We utilise steam generators by Fulton and Air Compressors by Atlas Copco as these manufacturers offer top quality reliable products with worldwide local service partners.