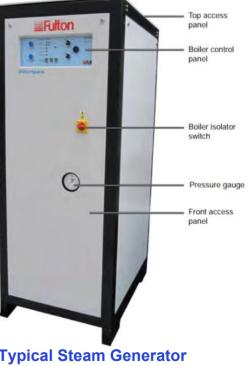

## **Optional Integrated Steam Generation and Air Compressor**

The systems are available with integrated Steam Generation and Air Compressors, to offer stand-alone capability. The steam generators and compressors can also be supplied on a separate skid for location in a remote are if preferred. Some clients prefer to adopt this approach for maintenance purposes. We utilise steam generators by Fulton and Air Compressors by Atlas Copco as these manufacturers offer top quality reliable products with

**Typical Steam Generator**