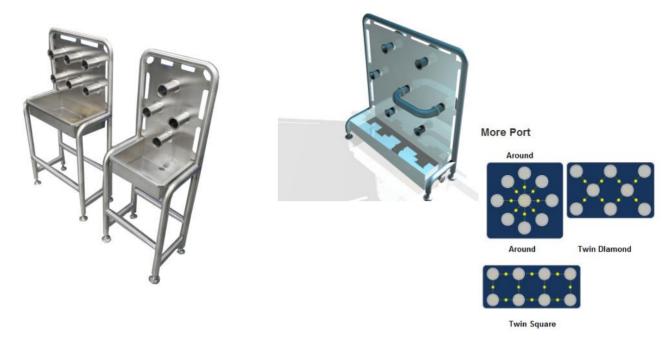

## **GMPWasher Systems Accessories**



# www.suncombe.com

## **GMPW**asher Accessories

## **Standard and Customised Loading Trolleys**



**Standard and Customised Loading Racks** 











3D modelling of components for Guaranteed Repeatable Washing Coverage



pH Neutralisation Skids



**GMPWasher Components** 



## www.suncombe.com

## **GMPWasher Accessories**

## **Chemical Distribution and Storage**











**Chemical Dosing Skids** 

**Utility Panels** 





## **Flowplates**



## **Optional Integrated Steam Generation and Air Compressor**

The systems are available with integrated Steam Generation and Air Compressors, to offer stand-alone capability. The steam generators and compressors can also be supplied on a separate skid for location in a remote are if preferred. Some clients prefer to adopt this approach for maintenance purposes. We utilise steam generators by Fulton and Air Compressors by Atlas Copco as these manufacturers offer top quality reliable products with







**Typical Steam Generator**