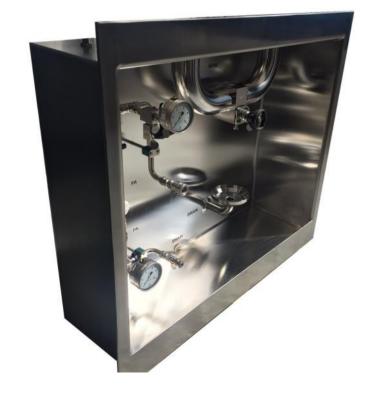

## **GMPWasher Systems Accessories**



# www.suncombe.com

## **GMPW**asher Accessories

## **Standard and Customised Loading Trolleys**



**Standard and Customised Loading Racks** 











3D modelling of components for Guaranteed Repeatable Washing Coverage



pH Neutralisation Skids



**GMPWasher Components** 



## www.suncombe.com

## **GMPWasher Accessories**

## **Chemical Distribution and Storage**











**Chemical Dosing Skids** 

**Utility Panels** 





## **Flowplates**



## **Optional Integrated Steam Generation and Air Compressor**

The systems are available with integrated Steam Generation and Air Compressors, to offer stand-alone capability. The steam generators and compressors can also be supplied on a separate skid for location in a remote are if preferred. Some clients prefer to adopt this approach for maintenance purposes. We utilise steam generators by Fulton and Air Compressors by Atlas Copco as these manufacturers offer top quality reliable products with







**Typical Steam Generator**