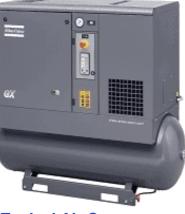

#### **Optional Integrated Steam Generation and Air Compressor**

The systems are available with integrated Steam Generation and Air Compressors, to offer stand-alone capability. The steam generators and compressors can also be supplied on a separate skid for location in a remote are if preferred. Some clients prefer to adopt this approach for maintenance purposes. We utilise steam generators by Fulton and Air Compressors by Atlas Copco as these manufacturers offer top quality reliable products with worldwide local service partners.

**Chemical Dosing Skids** 

**Utility Panels** 

**Typical Air Compressor** 

www.suncombe.com