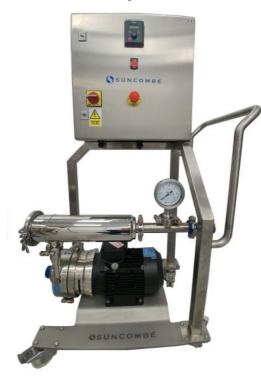

ressor**

The systems are available with integrated Steam Generation and Air Compressors, to offer stand-alone capability. The steam generators and compressors can also be supplied on a separate skid for location in a remote are if preferred. Some clients prefer to adopt this approach for maintenance purposes. We utilise steam generators by Fulton and Air Compressors by Atlas Copco as these manufacturers offer top quality reliable products with worldwide local service partners.





**Chemical Dosing Skids** 

**Utility Panels** 







**Typical Air Compressor** 



www.suncombe.com

### Engineering Excellence Delivered with Integrity

## **CIP Accessories**

### COP Station for mobile vessels



### **Distribution Valve Manifold**



### pH Neutralisation Skids





### Mobile CIP Pump





### **CIP Components**



**CIP Filters** 



**CIP Heaters** 





**CIP Spray Devices**