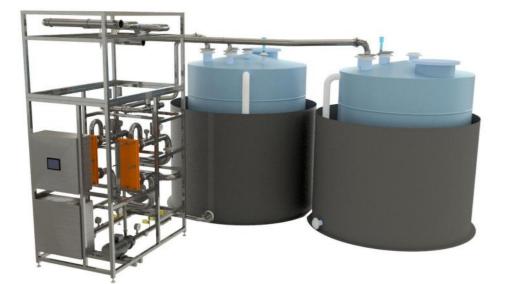

#### **Optional Integrated Steam Generation and Air Compressor**

The systems are available with integrated Steam Generation and Air Compressors, to offer stand-alone capability. The steam generators and compressors can also be supplied on a separate skid for location in a remote are if preferred. Some clients prefer to adopt this approach for maintenance purposes. We utilise steam generators by Fulton and Air Compressors by Atlas Copco as these manufacturers offer top quality reliable products with worldwide local service partners.

**Chemical Dosing Skids** 

**Utility Panels** 

**Typical Air Compressor** 

www.suncombe.com