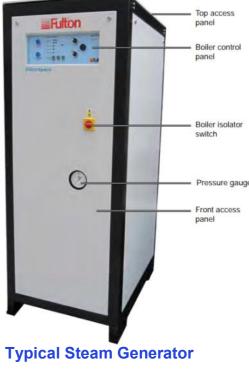

#### **Optional Integrated Steam Generation and Air Compressor**

The systems are available with integrated Steam Generation and Air Compressors, to offer stand-alone capability. The steam generators and compressors can also be supplied on a separate skid for location in a remote are if preferred. Some clients prefer to adopt this approach for maintenance purposes. We utilise steam generators by Fulton and Air Compressors by Atlas Copco as these manufacturers offer top quality reliable products with worldwide local service partners.